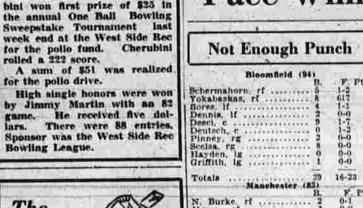

years Kinder or the Red Sox In seven years Kinder or the Red Sox In seven years Kinde to use a rod or not. Local society for this reason it's well to height ing pitchers, Leon Cadore and Joe approves of the use of handlines come familier with the various Ocschger, went all the way. for the very sensible reason types of bottom.

The great jump-shooters fellows like Paul Arizin of Villanova and the Philadelphia Warriors and the Philadelphia Warriors and the Philadelphia Warriors and the peak So while the defensive man who went up with him starts to descend. Arizin maintains that loft an extra moment lains that

Pace Winners' Scoring

Manchester

Wallingford

was played at Bloomfield was the

PLAYING his first contest o

baskas was the big difference, net-

the so son with the Copacs, Yoka-



lined metal mesh for fast work to drop back and bounce on the underwater) merely scoops up his gravel. When the angler does from five to 15 yards.

Yankees in 10 years, against 16 for 23 for the league major. The Cleveland Indians hold the leaders. Yokabaskas and Miller to the league major.

Q. Where were the fewest and most home runs hit in the National League last season?

Phoenix, Ariz., Jan 26— (A) — were unable to stop Yoka Desci, Scalza and Frank Board three weeks ago at Los Angecombined for 25 tallies.



Won't Cup! Won't Wrinkle! The fitting and stitching of STAR SEAT COVERS are guaranteed for the left of the cover. STAR SEAT COVERS are made by

ighthander, appear to be the best Eddie Mathews, all first year regu- seat cover specialists, installed by seat And remember-you pay FAC