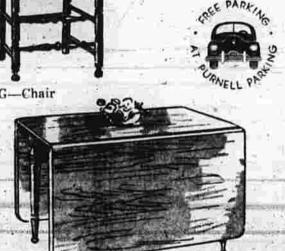

but dining rooms, dinettes and breakfast rooms, living rooms and dens, as well. Choose a piece or two, now, or an entire group. You can add more whenever you please from Open Stocks at Watkins!

A-Five Drawer Dresser Base, 44" wide .... 119.00 B-Round-top Dresser Mirror ...... 38.00 C-Night Table with drawer and shelves .... 44.50 D-Tall Post Bed; full or twin sizes ...... 86.00 E-Six Drawer Chest is 36 inches wide ....129.00 F-60-inch Triple Dresser includes mirror ...236.00 G-Ladderback Side Chair, fiber-rush seat .. 30.50 H-36-inch Corner Cabinet with glass door . . 144.00 I-Dropleaf Table is 46x68 inches when open 110.00 J-Sheraton Side Chair, fiber rush seat . ... 32.59 K-Sheraton Arm Chair, fiber rush seat .... 39.00 L-36 inch China Cabinet with drawer ..... 166.00 M-Ladderback Arm Chair, fiber rush seat . . 35.00

F-Triple Dresser

Open

Tuesday Evenings

Watkins is open Tuesday as well as

Thursday Evenings the year 'round.

WATKINS

of Manchester

I—Table