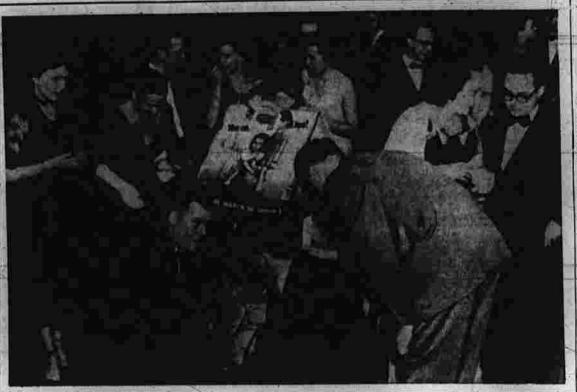

In Memoriam In loving memory of Fred Wohllebe who passed away January 2

Let's Gather 'Round the Wishing Well

future use by St. Maurice parish.

Popular center of attraction at the pollo ball Saturday night was the Wishing Well. The many Word of the purchase was regifts, donated by local jewelers, were wrapped by women of Ben Ezra Chapter, B'nai B'rith. Second leased yesterday by Rev. John from the left in the photo is Mrs. Burton Knopp. She and Norman Well were co-chairmen of the Wish-well-known in Tolland County.

### Polio Ball Proves Success For Second Straight Year

for the PTA three-act comedy, "Dotty and Daffy." One more judge is still being sought, according to PTA president Mrs. Morton M. Lassen, Jr., who hopes a volunteer will be secured.