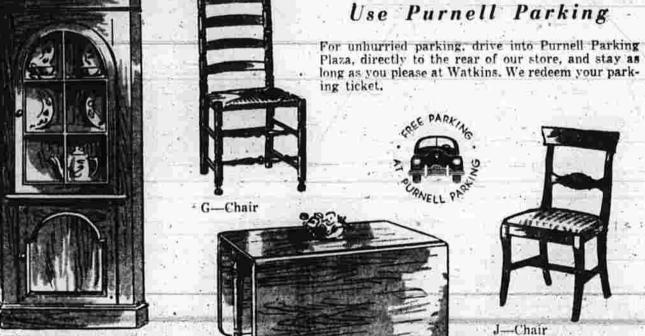

but dining rooms, dinettes and breakfast rooms, living rooms and dens, as well. Choose a piece or two, now, or an entire group. You can add more whenever you please from Open Stocks at Watkins!

A-Five Drawer Dresser Base, 44" wide .... 119.00 B-Round-top Dresser Mirror ...... 38.00 C-Night Table with drawer and shelves .... 44.50 D-Tall Post Bed; full or twin sizes ...... 86.00 E-Six Drawer Chest is 36 inches wide ....129.00 F-60-inch Triple Dresser includes mirror ...236.00 G-Ladderback Side Chair, fiber-rush seat .. 30.50 H-36-inch Corner Cabinet with glass door . . 144.00 I-Dropleaf Table is 46x68 inches when open 110.00 J-Sheraton Side Chair, fiber rush seat . ... 32.59 K-Sheraton Arm Chair, fiber rush seat .... 39.00 L-36 inch China Cabinet with drawer ..... 166.00 M-Ladderback Arm Chair, fiber rush seat . . 35.00

F-Triple Dresser

Open

Tuesday Evenings

Watkins is open Tuesday as well as

Thursday Evenings the year 'round.

WATKINS

of Manchester

I—Table