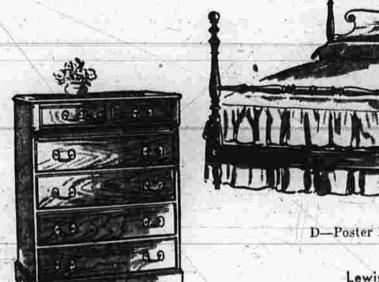

# SOLID CHERRY

grows more charming with the passing years

A-Dresser Base B-Dresser Mirror

E-Chest of Drawers

D-Poster Bed

C-Night Table

Lewisburg Solid Cherry has the happy quality of "growing on you" . . becoming more lovely down the years as this fine wood takes on the glowing patina of age; always remaining in good style as each piece is based on triedand-true designs of the past; charming, quaint, durable. At Watkins you'll find Lewisburg Solid Cherry not only for bedrooms,

but dining rooms, dinettes and breakfast rooms, living rooms and dens, as well. Choose a piece or two, now, or an entire group. You can add more whenever you please from Open Stocks at Watkins!

A-Five Drawer Dresser Base, 44" wide .... 119.00 B-Round-top Dresser Mirror ...... 38.00 C-Night Table with drawer and shelves .... 44.50 D-Tall Post Bed; full or twin sizes ...... 86.00 E-Six Drawer Chest is 36 inches wide ....129.00 F-60-inch Triple Dresser includes mirror ...236.00 G-Ladderback Side Chair, fiber-rush seat .. 30.50 H-36-inch Corner Cabinet with glass door . . 144.00 I-Dropleaf Table is 46x68 inches when open 110.00 J-Sheraton Side Chair, fiber rush seat . ... 32.59 K-Sheraton Arm Chair, fiber rush seat .... 39.00 L-36 inch China Cabinet with drawer ..... 166.00 M-Ladderback Arm Chair, fiber rush seat . . 35.00