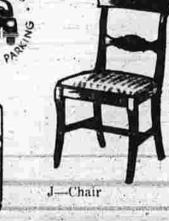

but dining rooms, dinettes and breakfast rooms, living rooms and dens, as well. Choose a piece or two, now, or an entire group. You can add more whenever you please from Open Stocks at Watkins!

A-Five Drawer Dresser Base, 44" wide .... 119.00 B-Round-top Dresser Mirror ...... 38.00 C-Night Table with drawer and shelves .... 44.50 D-Tall Post Bed; full or twin sizes ...... 86.00 E-Six Drawer Chest is 36 inches wide ....129.00 F-60-inch Triple Dresser includes mirror ...236.00 G-Ladderback Side Chair, fiber-rush seat .. 30.50 H-36-inch Corner Cabinet with glass door . . 144.00 I-Dropleaf Table is 46x68 inches when open 110.00 J-Sheraton Side Chair, fiber rush seat . ... 32.59 K-Sheraton Arm Chair, fiber rush seat .... 39.00 L-36 inch China Cabinet with drawer ..... 166.00 M-Ladderback Arm Chair, fiber rush seat . . 35.00